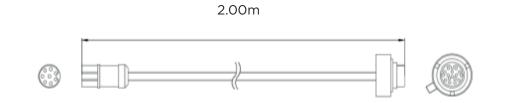

### F-PORT OF FLEXBOX TO DL501 CABLE ON BENCH MODE CONNECTION

FLX2.27 F-port of FlexBox to DL501 Cable on BENCH MODE CONNECTION

SKU code : FLX2.27

This Cable connects many TCU to F-port of FlexBox. The objective of FLX2.27 Cable is to obtain:

- A secure connection mode
- A faster communication speed between TCU and FLEX
- A faster connection between TCU and FlexBox
- A minimal error risk during connection

Mic328 Female

DL501 Connector

- VAG\_TEMIC\_DL501Gen1
- VAG\_TEMIC\_DL501Gen2