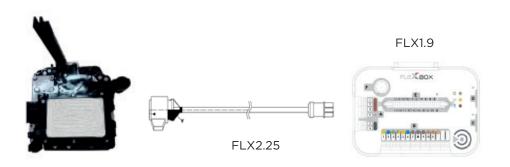

### F-PORT OF FLEXBOX TO DQ250 CABLE ON BENCH MODE CONNECTION

FLX2.25 F-port of FlexBox to DQ250 Cable on BENCH MODE CONNECTION

SKU code : FLX2.25

This Cable connects many TCU to F-port of the FlexBox. The objective of FLX2.25 Cable is to obtain:

- A secure connection mode
- A faster communication speed between TCU and FLEX
- A faster connection between TCU and FlexBox
- A minimal error risk during connection

Mic328 Female

DQ250 Connector

- VAG\_TEMIC\_DQ250Exx/Fxx
- VAG\_TEMIC\_DQ250-MQB