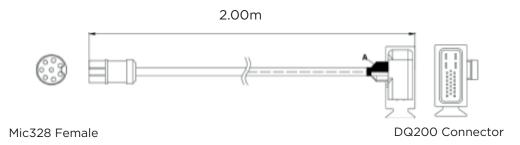

### F-PORT OF FLEXBOX TO DQ250 CABLE ON BENCH MODE CONNECTION

FLX2.25 F-port of FlexBox to DQ250 Cable on BENCH MODE CONNECTION

SKU code : FLX2.25

This Cable connects many TCU to F-port of the FlexBox. The objective of FLX2.25 Cable is to obtain:

- A secure connection mode
- A faster communication speed between TCU and FLEX
- A faster connection between TCU and FlexBox
- A minimal error risk during connection

Mic328 Female

DQ250 Connector

- VAG\_TEMIC\_DQ250Exx/Fxx
- VAG\_TEMIC\_DQ250-MQB