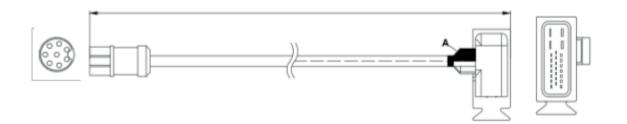

### F-PORT OF FLEXBOX TO DQ200 CABLE ON BENCH MODE CONNECTION

FLX2.24 F-port of FlexBox to DQ200 Cable on BENCH MODE CONNECTION

SKU code: FLX2.24

This Cable connects many TCU to the F-port of FlexBox. The goal of the FLX2.24 Cable is to obtain:

- A secure connection mode
- A faster communication speed between TCU and FLEX
- A faster connection between TCU and FlexBox
- A minimal error risk during connection

- VAG\_TEMIC\_DQ200Dxx
- VAG\_TEMIC\_DQ200-MQB
- VAG\_TEMIC\_DQ200-G2\_PQ
- VAG\_TEMIC\_DQ200