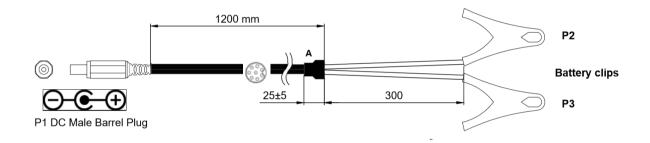

### F-PORT OF FLEXBOX TO DQ200 CABLE ON BENCH MODE CONNECTION

FLX2.24 F-port of FlexBox to DQ200 Cable on BENCH MODE CONNECTION

SKU code: FLX2.24

This Cable connects many TCU to the F-port of FlexBox. The goal of the FLX2.24 Cable is to obtain:

- A secure connection mode
- A faster communication speed between TCU and FLEX
- A faster connection between TCU and FlexBox
- A minimal error risk during connection

- VAG\_TEMIC\_DQ200Dxx
- VAG\_TEMIC\_DQ200-MQB
- VAG\_TEMIC\_DQ200-G2\_PQ
- VAG\_TEMIC\_DQ200

Additional Accessories:

FLX2.45

Correct disposal: