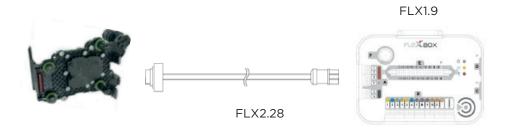

### F-PORT OF FLEXBOX TO DQ500 CABLE ON BENCH MODE CONNECTION

FLX2.28 F-port of FlexBox to DQ500 Cable on BENCH MODE CONNECTION

SKU code : FLX2.28

This Cable connects many TCU to the F-port of FlexBox. The objective of FLX2.28 Cable is to obtain:

- A secure connection mode
- A faster communication speed between TCU and FLEX
- A faster connection between TCU and FlexBox
- A minimal error risk during connection

Mic328 Female

DQ500 Connector

- VAG\_BOSCH\_DQ500
- VAG\_CONTINENTAL\_DQ500
- VAG\_CONTINENTAL\_DQ500-MQB