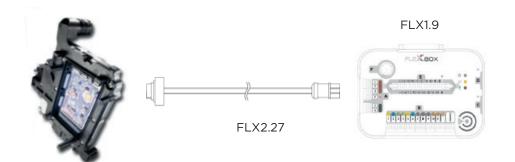

### F-PORT OF FLEXBOX TO DL501 CABLE ON BENCH MODE CONNECTION

FLX2.27 F-port of FlexBox to DL501 Cable on BENCH MODE CONNECTION

SKU code : FLX2.27

This Cable connects many TCU to F-port of FlexBox. The objective of FLX2.27 Cable is to obtain:

- A secure connection mode
- A faster communication speed between TCU and FLEX
- A faster connection between TCU and FlexBox
- A minimal error risk during connection

Mic328 Female

DL501 Connector

- VAG\_TEMIC\_DL501Gen1
- VAG\_TEMIC\_DL501Gen2